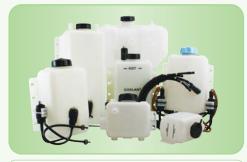

## **Lawn and Garden Industry**

Flambeau Fluid Systems offers a variety of products for the Lawn and Garden Industry. Our products can be customized to meet the specific needs of your application. We manufacture a variety of engineered caps, diesel caps, CARB/EPA approved caps, windshield washer systems, fittings, hydraulic tanks, coolant tanks, oil tanks, gas tanks, other multi-purpose tanks, components and accessories. Along with our customized products we also offer engineering services for completely custom products, silk screening, pad printing and other secondary processes.

CARB/EPA Compliant Tanks, Caps & Carbon Canisters

**Customized Stock Products** 

Complete Custom Products

Assemblies for Multiple Applications

1-866-836-0198 • fluids@flambeau.com • www.flambeaufluids.com