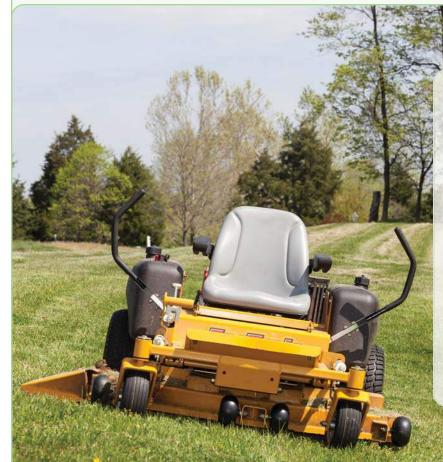

## **Lawn and Garden Industry**

Flambeau Fluid Systems offers a variety of products for the Lawn and Garden Industry. Our products can be customized to meet the specific needs of your application. We manufacture a variety of engineered caps, diesel caps, CARB/EPA approved caps, windshield washer systems, fittings, hydraulic tanks, coolant tanks, oil tanks, gas tanks, other multi-purpose tanks, components and accessories. Along with our customized products we also offer engineering services for completely custom products, silk screening, pad printing and other secondary processes.