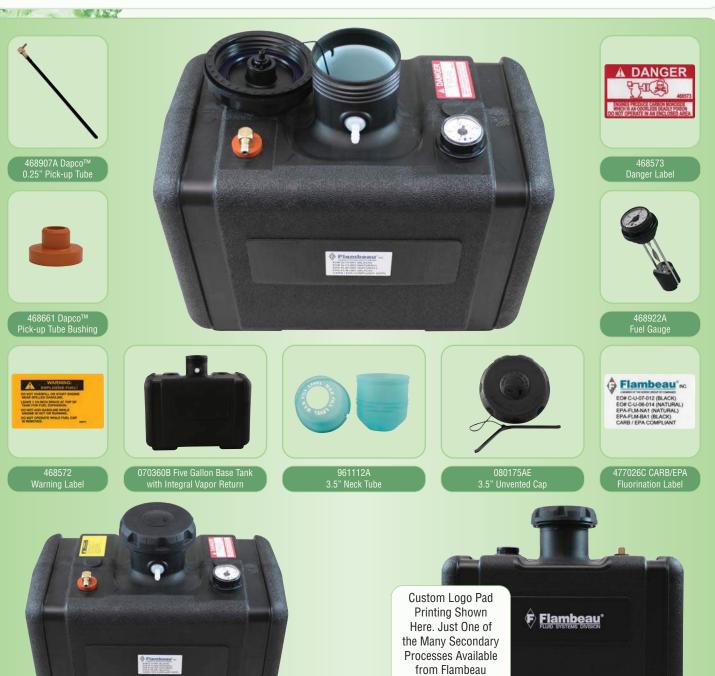

## **Fuel Tank Assembly**

**Flambeau Fluid Systems** fuel tanks are typically used in the Small Off Road Equipment (SORE) market. Examples include; lawn tractors, ATVs, generators, log splitters, etc. We offer the most extensive line up of stock tanks which can be customized to your application while still meeting CARB and EPA certifications. We manufacture all fuel tanks in compliance with ANSI standards and offer a variety of components, fittings, and caps to create a complete fuel system for your application. Below is an example of a five gallon fuel tank assembly.